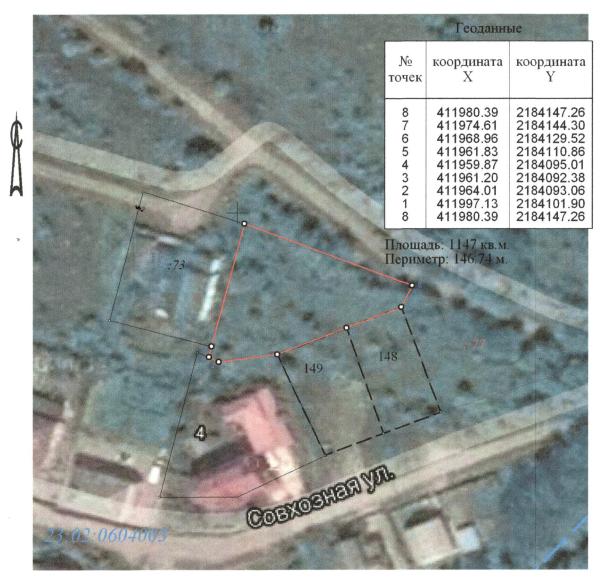

## СХЕМА РАСПОЛОЖЕНИЯ ЗЕМЕЛЬНОГО УЧАСТКА НА КАДАСТРОВОМ ПЛАНЕ ТЕРРИТОРИИ

земельный участок площадью 1147 квадратных метров MCK 23, зона 2

Масштаб 1:1000

## Условные обозначения:

23:02:0604003 - кадастровый номер квартала

- ---- граница кадастрового квартала
- --- существующая часть границы достаточной точности
- --- вновь образованная часть границы достаточной точности
- ° точка границыне достаточной точности
- - точка границы достаточной точности