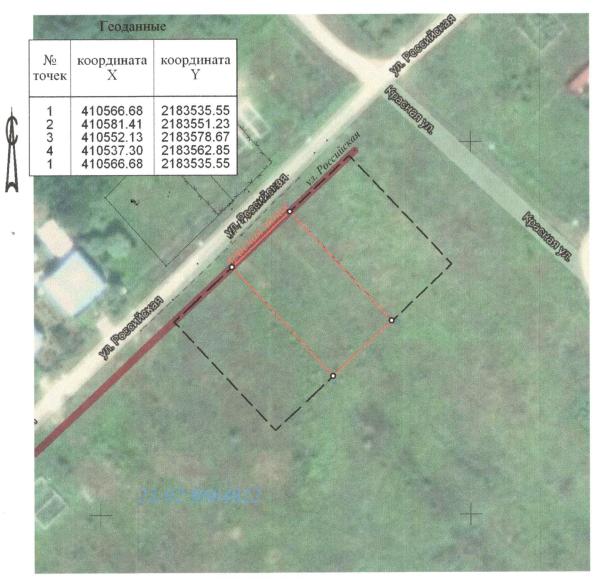

## СХЕМА РАСПОЛОЖЕНИЯ ЗЕМЕЛЬНОГО УЧАСТКА НА КАДАСТРОВОМ ПЛАНЕ ТЕРРИТОРИИ

земельный участок площадью 866 квадратных метров МСК 23, зона 2

Масштаб 1:1000

Условные обозначения:

23:02:0604022 - кадастровый номер квартала

-------- граница кадастрового квартала

---- - существующая часть границы достаточной точности

-------- вновь образованная часть границы достаточной точности

° - точка границыне достаточной точности

• - точка границы достаточной точности