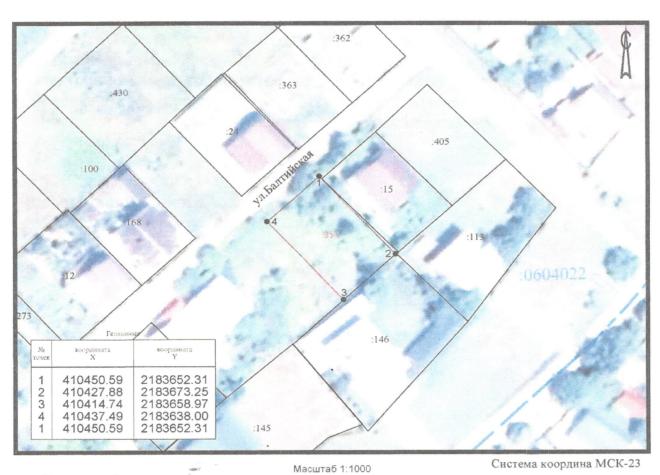

## **CXEMA**

расположения земельного участка на кадастровом плане территории площадью 600 кв.м.

## Условные обозначения:

- граница кадастрового квартала,
- существующая часть границы достаточной точности,
- вновь образованная часть границы достаточной точности,
  - характерная точка границы достаточной точности,
  - обозначение красной линии.