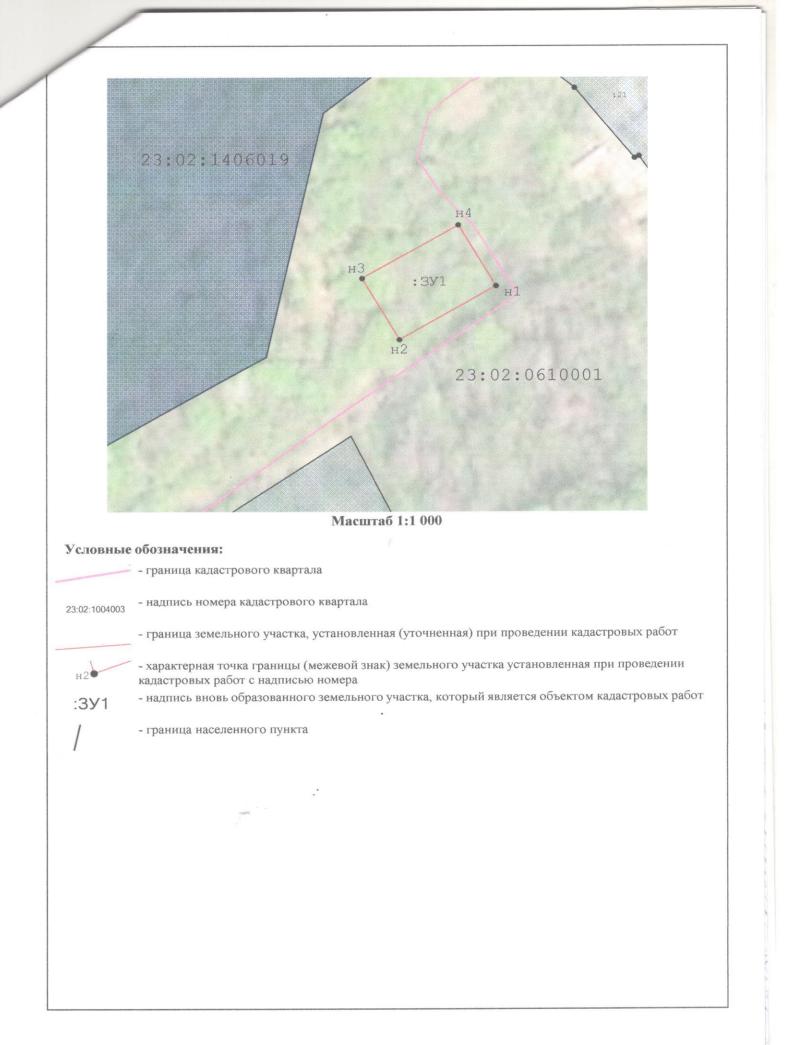

## **CXEMA**

## расположения земельного участка или земельных участков на кадастровом плане территории \_

| Площадь земельного участка           | <u>600</u> м <sup>2</sup><br>Координаты, м, МСК-23, зона 2 |              |
|--------------------------------------|------------------------------------------------------------|--------------|
| Обозначение характерных точек границ |                                                            |              |
|                                      | X                                                          | Y            |
| 1                                    | 2                                                          | 3            |
| н1                                   | 405 355,00                                                 | 2 183 966,71 |
| н2                                   | 405 339,84                                                 | 2 183 940,82 |
| н3                                   | 405 357,09                                                 | 2 183 930,71 |
| н4                                   | 405 372,26                                                 | 2 183 956,60 |
| н1                                   | 405 355,00                                                 | 2 183 966,71 |